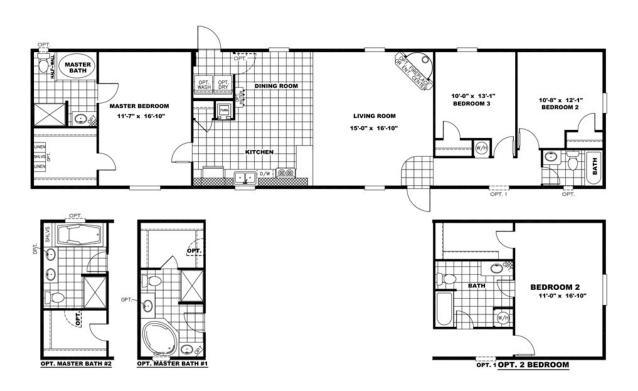

## THE BOSS 1872 - 35YES18723CH

## Plan Details

| Bedrooms  | 3    |
|-----------|------|
| Bathrooms | 2    |
| Sq Feet   | 1260 |
| Width     | 18   |
| Depth     | 72   |

The home series and floor plans indicated will vary by retailer and state. Your local Home Center can quote you on specific prices and terms of purchase for specific homes. Clayton Bonham invests in continuous product and process improvement. All home series, floor plans, specifications, dimension, features, materials, availability, and starting prices shown on this website are artist's renderings or estimates, and are subject to change without notice. Dimensions are nominal and length and width measurements are from exterior wall to exterior wall.